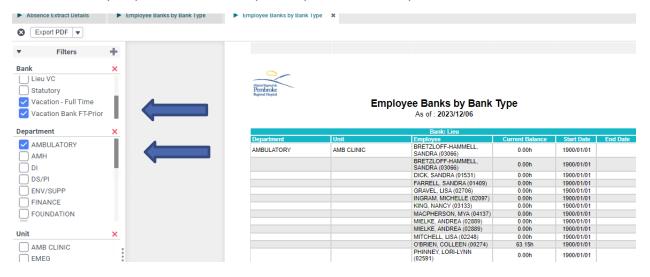

### STEP 5

- Filter by Bank Vacation FT and/or Vacation Bank FT-Prior and/or Lieu Bank
- Filter by Department Select your department, example Plant Services

Export Report - You can choose PDF or Excel

705 Mackay Street Pembroke, ON K8A 1G8 T: (613) 732-3675