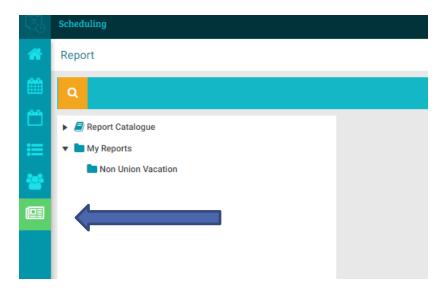

## STEP 2

Select the bottom tab on left of the screen (highlighted green on the below snapshot)