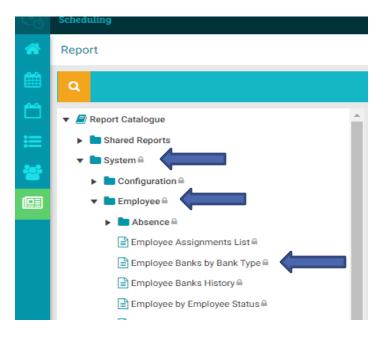

### STEP 3

Select Report Catalogue arrow to drop down list.

- System
- Employee
- Employee Banks by Bank Type

F: (613) 732-9986 www.pemreghos.org

• Select this icon with the three lines