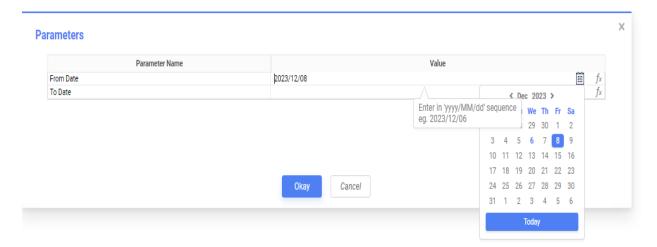

705 Mackay Street Pembroke, ON K8A 1G8 T: (613) 732-3675

F: (613) 732-9986 www.pemreghos.org

# **PULLING VACATION & LIEU REPORTS IN S&A**

MANAGER'S GUIDE

### STEP 1

Log in to S&A (SCHEDULING & ANALYTICS):

**Scheduling** 

## STEP 2

Select the bottom tab on left of the screen (highlighted green on the below snapshot)



### STEP 3

Select Report Catalogue arrow to drop down list.

- System
- Employee
- Employee Banks by Bank Type



F: (613) 732-9986 www.pemreghos.org



• Select this icon with the three lines



## • Select Run Report





F: (613) 732-9986 www.pemreghos.org

### STEP 4

Select Date



Press "Okay"

### STEP 5

- Filter by Bank Vacation FT and/or Vacation Bank FT-Prior and/or Lieu Bank
- Filter by Department Select your department, example Plant Services



Export Report - You can choose PDF or Excel

705 Mackay Street Pembroke, ON K8A 1G8 T: (613) 732-3675

F: (613) 732-9986 www.pemreghos.org

## FREQUENTLY ASKED QUESTIONS:

## Q: WHAT IF I DON'T SEE MY EMPLOYEE'S NAME UNDER MY PORTFOLIO?

**A:** Sometimes part-time employees will not appear, as they do not have fulltime banks (which is the bank you are pulling). If you feel that there is an employee that should be appearing on your report, please reach out to <a href="mailto:angela.lemke@prh.email">angela.lemke@prh.email</a>

#### Q: PAYOUT DATES (VACATION & LIEU) \*NON UNION

**Vacation** – Any unused vacation hours