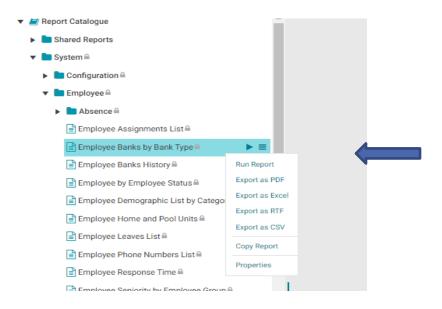

### STEP 3

Select Report Catalogue arrow to drop down list.

- System
- Employee
- Employee Banks by Bank Type

F: (613) 732-9986 www.pemreghos.org

• Select this icon with the three lines

## • Select Run Report

F: (613) 732-9986 www.pemreghos.org